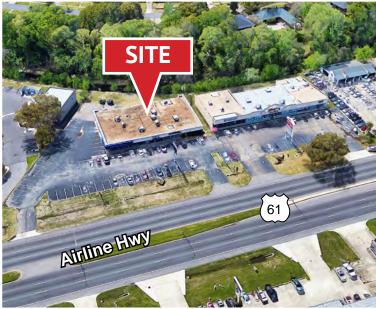

HIGHWAY

Baton Rouge, LA 70809







COMMERCE GROUP

### **Prime Retail Space Available**

- ±1,885 SF Retail Space (9,000 SF Building)
- Other tenants in this two building shopping center are Casual Male, Uniforms, Game XChange and Family Appliance
- Excellent location on Airline Highway just minutes from I-12
- Traffic count in front of the site is 49,900 AADT
- Property offers excellent visibility with two pylon signs in this heavy traffic area and four means of ingress/ egress

For more information, please contact:

#### **Stephen Bade**

(O)954.947.1460 (C)314.288.6732 • sbade@commerce-group.com

## 9450-9490 AIRLINE HIGHWAY

Baton Rouge, LA 70809

FOR LEASE

#### **Site Plan**





For more information, please contact:







# 9450-9490 AIRLINE HIGHWAY

Baton Rouge, LA 70809







For more information, please contact:

#### **Stephen Bade**

(O)954.947.1460 (C)314.288.6732 • sbade@commerce-group.com