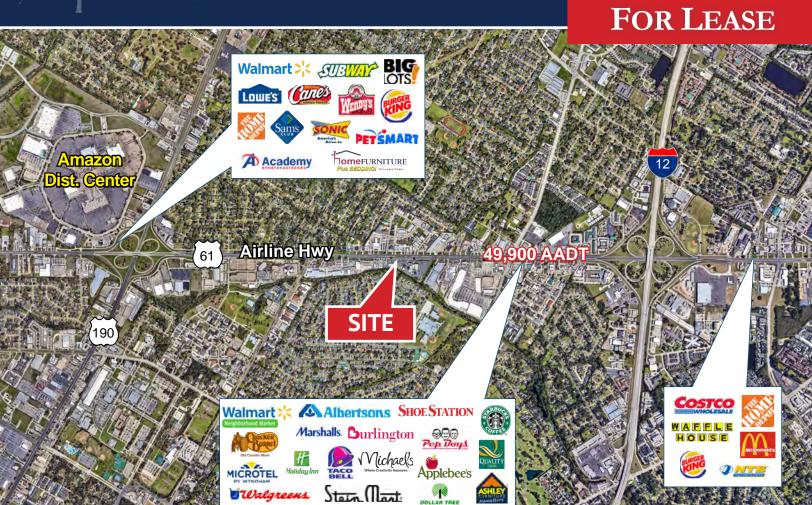

LINE HIGHWAY

Baton Rouge, LA 70809







COMMERCE GROUP

### **Prime Retail Space Available**

- ±1,885 SF Retail Space (9,000 SF Building)
- Other tenants in this two building shopping center are Casual Male, Uniforms, Game XChange and Family Appliance
- Excellent location on Airline Highway just minutes from I-12
- Traffic count in front of the site is 49,900 AADT
- Property offers excellent visibility with two pylon signs in this heavy traffic area and four means of ingress/ egress

For more information, please contact:

#### **Stephen Bade**

(O)954.947.1460 (C)314.288.6732 • sbade@commerce-group.com

## 9450-9490 AIRLINE HIGHWAY

Baton Rouge, LA 70809

FOR LEASE

#### **Site Plan**





For more information, please contact:







# 9450-9490 AIRLINE HIGHWAY

Baton Rouge, LA 70809







For more information, please contact:

#### **Stephen Bade**

(O)954.947.1460 (C)314.288.6732 • sbade@commerce-group.com