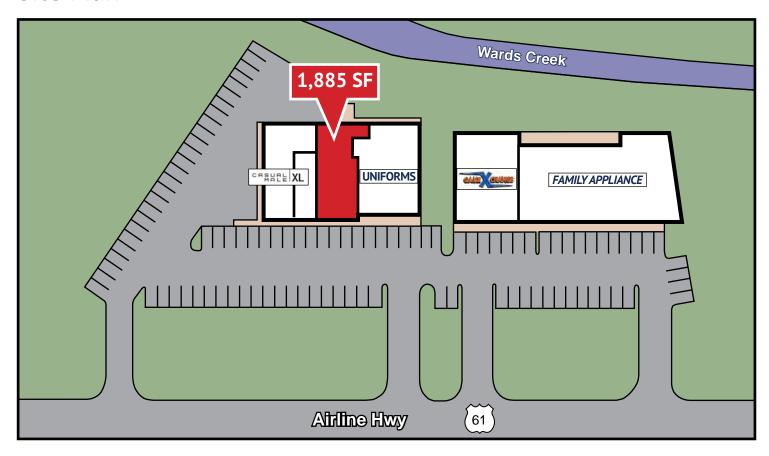

#### **Site Plan**

For more information, please contact:

### **Prime Retail Space Available**

- ±1,885 SF Retail Space (9,000 SF Building)
- Other tenants in this two building shopping center are Casual Male, Uniforms, Game XChange and Family Appliance
- Excellent location on Airline Highway just minutes from I-12
- Traffic count in front of the site is 49,900 AADT
- Property offers excellent visibility with two pylon signs in this heavy traffic area and four means of ingress/ egress