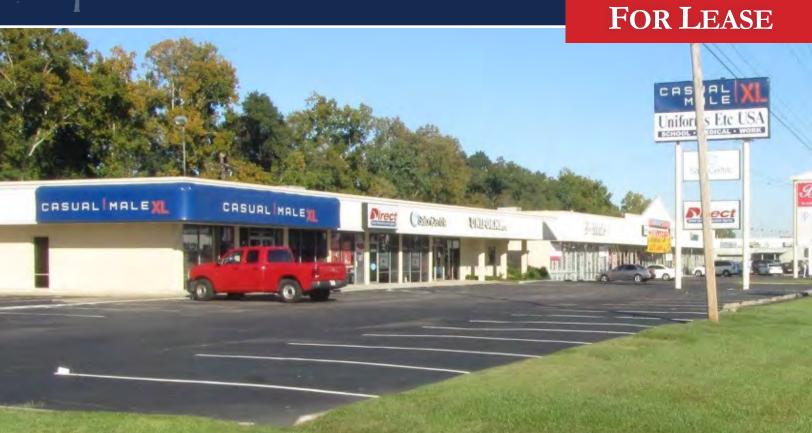

### **Prime Retail Space Available**

- ±1,885 SF Retail Space (9,000 SF Building)
- Other tenants in this two building shopping center are Casual Male, Uniforms, Game XChange and Family Appliance
- Excellent location on Airline Highway just minutes from I-12
- Traffic count in front of the site is 49,900 AADT
- Property offers excellent visibility with two pylon signs in this heavy traffic area and four means of ingress/ egress